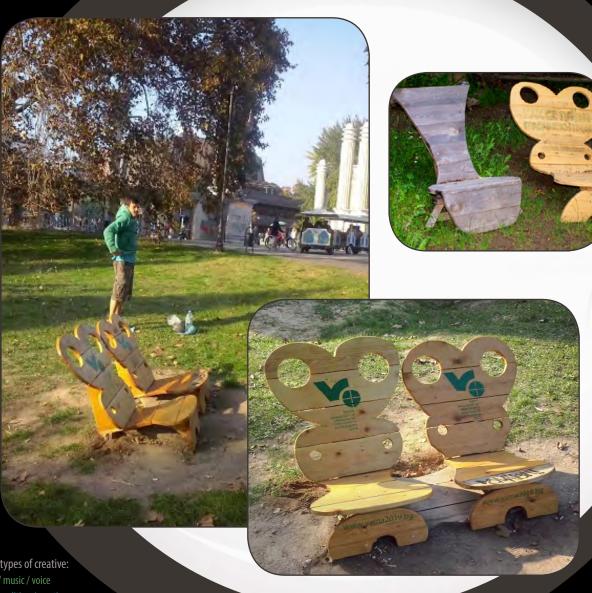

throne master: Qvor Donchev creative director: prof. Ivan Georgiev (Getz)

CARPENTRY
"MUSICAL
HOW TO
MAKE
GARDEN
THRONE"

> 6 000 product life: 2 years I provide 4 types of creative:

- audio / music / voice
- structural design

HandMade v.4

CARPENTRY MUSICAL "HOW TO MAKE GARDEN, THRONE"

I provide 4 types of creative:

- audio / music / voice
- structural design

HandMade v.4 3 6

- audio / music / voice
- structural design

HandMade v.4 4 6

CARPENTRY MUSICAL "HOW TO MAKE GARDEN, THRONE"

- audio / music / voice
- structural design

HandMade v.4 5 6

- structural design

HandMade v.4 6 6

CARPENTRY MUSICAL "HOW TO MAKE GARDEN THRONE"

I provide 4 types of creative: