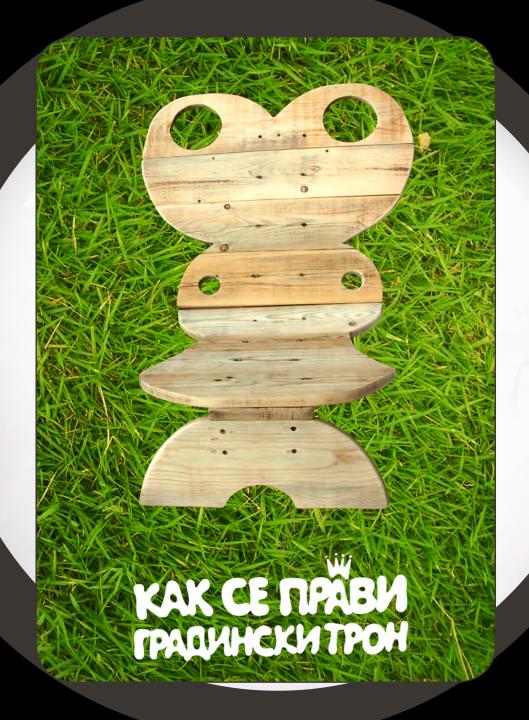

throne master: Qvor Donchev creative director: prof. Ivan Georgiev (Getz)

CARPENTRY
"MUSICAL
HOW TO
MAKE
GARDEN
THRONE"

> 6 000 product life: 2 years I provide 4 types of creative:

- audio / music / voice
- structural design

HandMade v.4

CARPENTRY MUSICAL "HOW TO MAKE GARDEN, THRONE"

I provide 4 types of creative:

- audio / music / voice
- structural design

HandMade v.4 3 6

- audio / music / voice
- structural design

HandMade v.4 4 6

CARPENTRY MUSICAL "HOW TO MAKE GARDEN, THRONE"

- audio / music / voice
- structural design

HandMade v.4 5 6

- structural design

HandMade v.4 6 6

CARPENTRY MUSICAL "HOW TO MAKE GARDEN THRONE"

I provide 4 types of creative: